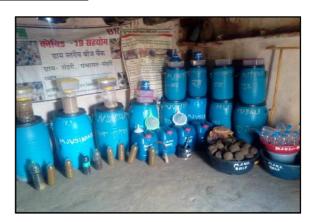

with NGS Farmers** 





Submitted memorandum in Gram Sabha on FRA related Issues



## Soil and water conservation

## **Community pond**







Farm Pond







Dug well







# Stap Dam







Field Bunding







Bori Bandhan







# <u>Plantation</u>













# **Live Stock**

**Poultry** 















**Fisheries** 













# <u>Azola</u>











# <u>Agriculture</u>

# <u>SRI</u>











<u>Tuar</u>







# <u>Till</u>







<u>Maize</u>





<u>Ginger</u>





## **Vegetable Production**





























# Kitchen Garden















### **Coriander Production**







**Garlic Production** 





**Onion Production with Seeds** 





## Distribution of vegetable seeds and vermin compost as demonstration





### **Seed Collection & Seed Bank**













# **NPM Promotion**

# **Bio Pesticides**















### Vermi compost









### **NADEP**







#### **Bhu Nadep**









## NGS Launch and Field Visit by NPM Network Team













### **Bio Input Unit**

















#### **Wall Paintings for Promotion Bio Input**













## NPM Network Support for strengthening of FPO









### **Processing and packaging of Spices**













# **Other Activities**

#### **Covid-19 Vaccination**







**Base line** 







**Nutrition kit distribution to Women and Children** 













#### Medicine and Sanitation kit distribution to Women and Children













## **Co-Founder Visit**