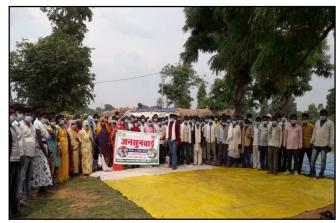

# **Pictorial Evidence of the Project Activities**



#### **FRA Related Work**

#### Shibir for application & Jansunvayee









#### National level consultation









Meeting with Farmers on FRA





## **Village level planning & Institutions**

#### <u>District level consultations for convergence</u>









## Follow up of Approved MLP in Panchayat







Meeting and Formation of Mahila Mangal Dal







Mobilizing Aam Sabha







#### **Capacity Building**

#### Seasonal Training on livelihood and agronomic interventions, NPM







Workshop on World Soil Day at KVK Damoh





Participated in National Horticulture Mela in KVK Damoh





**CBOs Training** 





#### Farmers Exposure at KVK Damoh







**Training on Child Rights** 







Workshop on Shram Shakti Abhiyan





**Convergence Related Works** 

**Soil and water conservation** 

### Earthen Dam







Farm Pond and Community Pond